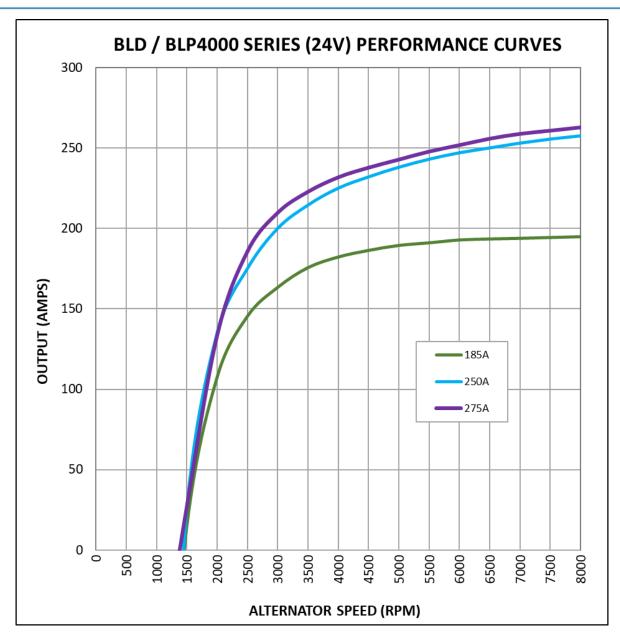

## **Technical Performance Curve**

Source: Prestolite Electric Leece Neville Heavy Duty Systems-Arcade, NY

Bulletin No: TPC-0003 Date: April 28, 2022

Models: BLD / BLP4000 series alternators (24V)

Subject: Performance curves

techservice@prestolite.com

Stabilized output @ 24°C, as per S.A.E. J56

**Important:** The information contained in this bulletin is intended for use by trained, professional technicians who have the proper tools, equipment, and training to perform the required maintenance described above. This information is NOT intended for 'do-it-yourselfers', and you should not assume that this information applies to your equipment. If you have any questions regarding this information please visit our website at <a href="https://www.prestolite.com">www.prestolite.com</a>, or contact our technical service department at: